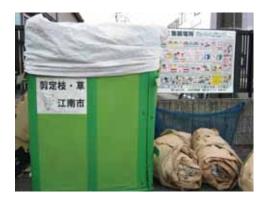

## 「剪定枝・草」の分別について

平成24年6月から可燃ごみの減量と資源の有効利用を目的として、 「剪定枝・草」を分別収集していますが、その収集量は、6月28トン、 7月34トン、8月33トンでした。

(※可燃ごみの排出量は、広報10月号をご参照ください。)

可燃ごみとして出された「剪定枝・草」 も回収はしていますが、堆肥の原料として リサイクルしますので、できるだけ、資源

ごみとして出していただきますようご協力をお願いします。

## ★剪定枝・草を出す際は、次のことに注意してください!

- 1 搬入に使用した袋やひもは、回収容器に入れないようにしてください。
- ② 落葉、花、植物のつるや茎なども出すことができますが、作物そのもの (ナス・トマトなど)や臭いの強いもの(玉ねぎの葉など)は、可燃ごみとして出してください。
- ③ 葉のついていない部分の枝(切り枝)は、直径15cm 未満、長さ60cm未満のものであれば、中型ごみとし て出してください。(3束まで)
- 4 草は、土をよく払ってから出してください。